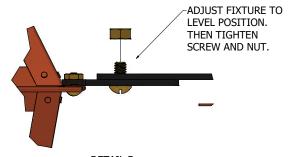

## BEVOLO.COM/INSTRUCTIONS

 $\frac{\text{DETAIL A}}{\text{(VIEWED FROM INSIDE OF FIXTURE)}}$ 

INTERIOR ROOF BRACE TO THREADED ROD ATTACHMENT

DETAIL B

LEVEL ADJUSTMENT