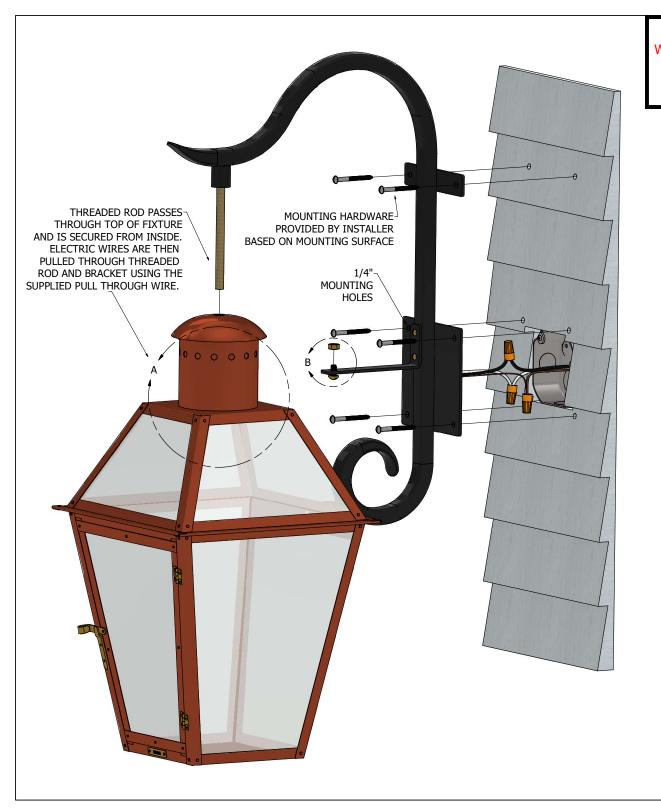

FOR COMPLETE INSTALLATION INSTRUCTIONS AND SAFETY WARNINGS, REFERENCE THE YELLOW "ELECTRIC INSTALLATION AND USER GUIDE" INCLUDED WITH YOUR FIXTURE OR VISIT:

## BEVOLO.COM/INSTRUCTIONS

 $\frac{\text{DETAIL A}}{\text{(VIEWED FROM INSIDE OF FIXTURE)}}$ 

INTERIOR ROOF BRACE TO THREADED ROD ATTACHMENT

DETAIL B

LEVEL ADJUSTMENT

## BEVOLO GAS & ELECTRIC LIGHTS

## CAFE' DU MONDE INSTALLATION - ELECTRIC

COPYRIGHT 2024, BEVOLO GAS & ELECTRIC LIGHTS. THIS DRAWING AND ANY DESIGN OR DATA CONTAINED THEREIN ARE CONSIDERED PROPERTY OF BEVOLO GAS AND ELECTRIC LIGHTS. NETHER THE DRAWING NOR ITS CONTENT MAY BE COPIED, REPRODUCED, OR EDITED TO A LIKENESS WITHOUT THE WRITTEN CONSENT OF BEVOLO GAS AND ELECTRIC LIGHTS.