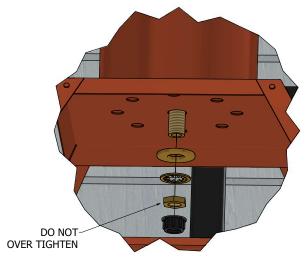

## BEVOLO.COM/INSTRUCTIONS

 $\frac{\text{DETAIL A}}{\text{(VIEWED FROM INSIDE OF FIXTURE)}}$ 

INTERIOR ROOF BRACE TO THREADED ROD ATTACHMENT

DETAIL B

LEVEL ADJUSTMENT