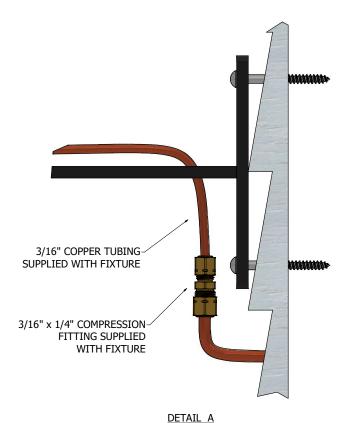

## \_\_\_\_

BRACKET INSTALLED AND GAS LINE CONNECTED

## SHELF BRACKET INSTALLATION - GAS

COPYRIGHT 2024, BEVOLO GAS & ELECTRIC LIGHTS. THIS DRAWING AND ANY DESIGN OR DATA CONTAINED THEREIN ARE CONSIDERED PROPERTY OF BEVOLO GAS AND ELECTRIC LIGHTS. NETHER THE DRAWING NOR ITS CONTENT MAY BE COPIED, REPRODUCED, OR EDITED TO A LIKENESS WITHOUT THE WRITTEN CONSENT OF BEVOLO GAS AND ELECTRIC LIGHTS.