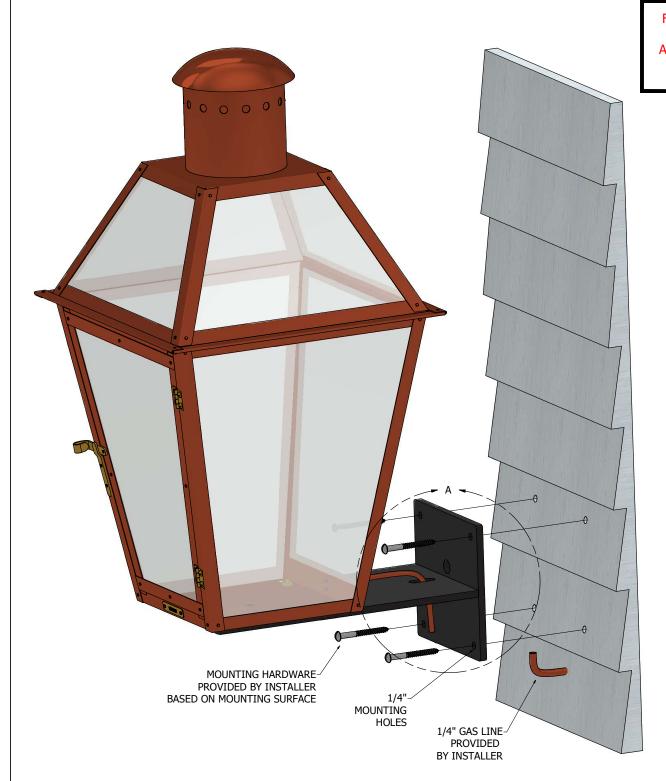

## \_\_\_\_

BRACKET INSTALLED AND GAS LINE CONNECTED

## SHELF BRACKET INSTALLATION - GAS

COPYRIGHT 2024, BEVOLO GAS & ELECTRIC LIGHTS. THIS DRAWING AND ANY DESIGN OR DATA CONTAINED THEREIN ARE CONSIDERED PROPERTY OF BEVOLO GAS AND ELECTRIC LIGHTS. NETHER THE DRAWING NOR ITS CONTENT MAY BE COPIED, REPRODUCED, OR EDITED TO A LIKENESS WITHOUT THE WRITTEN CONSENT OF BEVOLO GAS AND ELECTRIC LIGHTS.